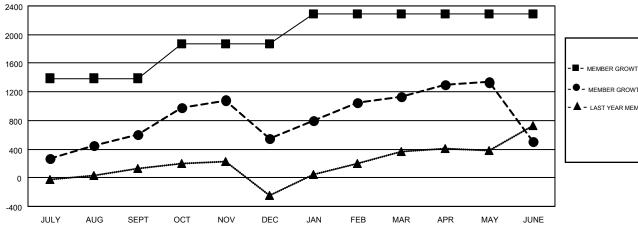

## GOALS AND ACTUAL MEMBERS CUMULATIVE

| -■- MEMBER GROWTH NET GOAL        |
|-----------------------------------|
| - ● - MEMBER GROWTH ACTUAL        |
| - ▲ - LAST YEAR MEMBERSHIP ACTUAL |
|                                   |
|                                   |
|                                   |
|                                   |
|                                   |

## GMT MONTHLY MEMBERSHIP PROGRESS REPORT

Results as of: 6/30/2019

Multiple District 317

GMT: VASUDEV VALAWALKAR

GMT CA 6

**LOCATION: INDIA** 

|                       | Clubs         |           |               |                       | Members                   |                         |                                              |  |
|-----------------------|---------------|-----------|---------------|-----------------------|---------------------------|-------------------------|----------------------------------------------|--|
| RESULTS FOR 2018-2019 |               |           |               | RESULTS FOR 2018-2019 |                           |                         |                                              |  |
| QUARTER               | NEW CLUB GOAL | NEW CLUBS | DROPPED CLUBS | QUARTER               | MEMBER GROWTH NET<br>GOAL | MEMBER GROWTH<br>ACTUAL | DROPPED MEMBERS ACTUAL (including transfers) |  |
| JULY/AUG/SEPT         | 25            | 22        | 3             | JULY/AUG/SEPT         | 1,390                     | 1,059                   | 412                                          |  |
| OCT/NOV/DEC           | 8             | 15        | 11            | OCT/NOV/DEC           | 480                       | 920                     | 944                                          |  |
| JAN/FEB/MAR           | 5             | 9         | 1             | JAN/FEB/MAR           | 420                       | 843                     | 134                                          |  |
| APR/MAY/JUNE          | 5             | 10        | 10            | APR/MAY/JUNE          | -5                        | 1,026                   | 1,608                                        |  |