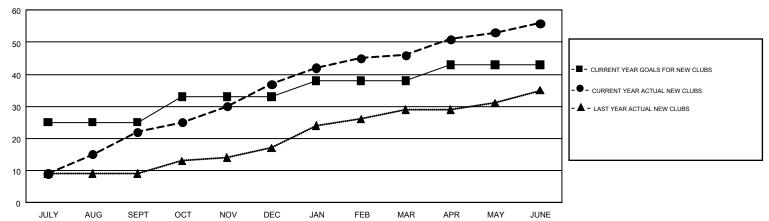

## GOALS AND ACTUAL NEW CLUBS CUMULATIVE

## GMT MONTHLY MEMBERSHIP PROGRESS REPORT

Results as of: 6/30/2019

Multiple District 317

GMT: VASUDEV VALAWALKAR

GMT CA 6

**LOCATION: INDIA** 

|                       | Clubs         |           |               |                       | Members                   |                         |                                              |  |
|-----------------------|---------------|-----------|---------------|-----------------------|---------------------------|-------------------------|----------------------------------------------|--|
| RESULTS FOR 2018-2019 |               |           |               | RESULTS FOR 2018-2019 |                           |                         |                                              |  |
| QUARTER               | NEW CLUB GOAL | NEW CLUBS | DROPPED CLUBS | QUARTER               | MEMBER GROWTH NET<br>GOAL | MEMBER GROWTH<br>ACTUAL | DROPPED MEMBERS ACTUAL (including transfers) |  |
| JULY/AUG/SEPT         | 25            | 22        | 3             | JULY/AUG/SEPT         | 1,390                     | 1,059                   | 412                                          |  |
| OCT/NOV/DEC           | 8             | 15        | 11            | OCT/NOV/DEC           | 480                       | 920                     | 944                                          |  |
| JAN/FEB/MAR           | 5             | 9         | 1             | JAN/FEB/MAR           | 420                       | 843                     | 134                                          |  |
| APR/MAY/JUNE          | 5             | 10        | 10            | APR/MAY/JUNE          | -5                        | 1,026                   | 1,608                                        |  |